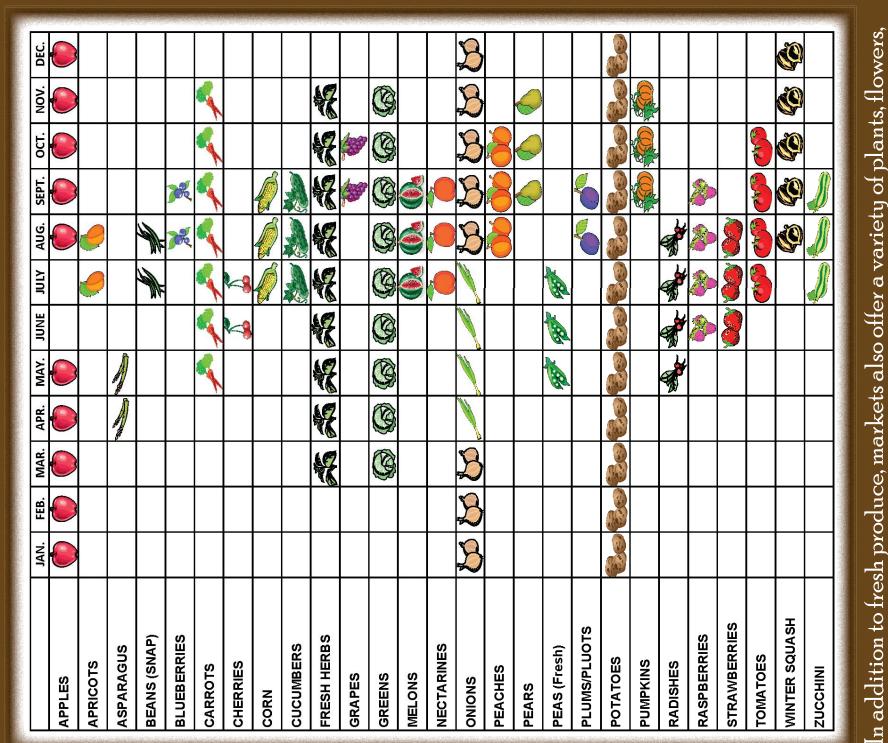

# Idaho Fresh Fruit and Vegetable Availability

Rexburg Farmer's Market

30 N. 1st East in Rexburg
Fridays 4:00pm - 8:00pm
May 10 - October 11
Seth Stephenson (208) 403-7341
rexburgfarmersmarket@gmail.com
www.rexburgfarmersmarket.org

## Idaho Farmers Market Guide

meat, eggs, dairy, baked goods, preserves, ready to eat foods, and crafts.

Timing and availability of crops vary year to year and by region